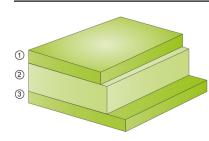

## **Structure**

- 1) Bleached chemical pulp
- Bleached chemi-thermomechanical pulp (BCTMP)
- 3) Bleached chemical pulp

| PROPERTY, UNIT | METHOD STANDARD | TOLERANCE | VALUES |
|----------------|-----------------|-----------|--------|
| Grammage       | ISO 536         | ± 4%      | 205    |
| Thickness µm   | ISO 534         | ± 4%      | 350    |