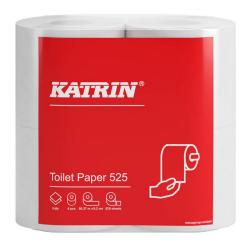

# Katrin Toilet Paper Roll 525 Sheets 2-Ply

- · Quality conventional toilet rolls
- 2-Ply, white, 525 sheets
- Soft, absorbent paper for maximum comfort
- · Suitable for all public environments
- All Katrin toilet papers are made from high quality fibers and have been proven via dissolving tests to break down within 90 seconds
- Certified under the EU Flower Eco Label

#### **Country of Origin: Poland**

| Product                      |        | Consumer pack           |          |              |                 |  |
|------------------------------|--------|-------------------------|----------|--------------|-----------------|--|
| Colour                       |        | Roll length             | 60.375 m | Length/Depth | 120 mm          |  |
| Sheet length                 | 115 mm | Roll diameter           | 125 mm   | Width        | 235 mm          |  |
| Sheet width                  | 92 mm  | Diameter of core        | 44 mm    | Height       | 184 mm          |  |
| Number of plies              | 2      | Rolls/<br>consumer pack | 4        | Gross weight | 0.692 kg        |  |
| Number of sheets<br>per roll | 525    |                         |          | EAN          | 6"414301"093588 |  |