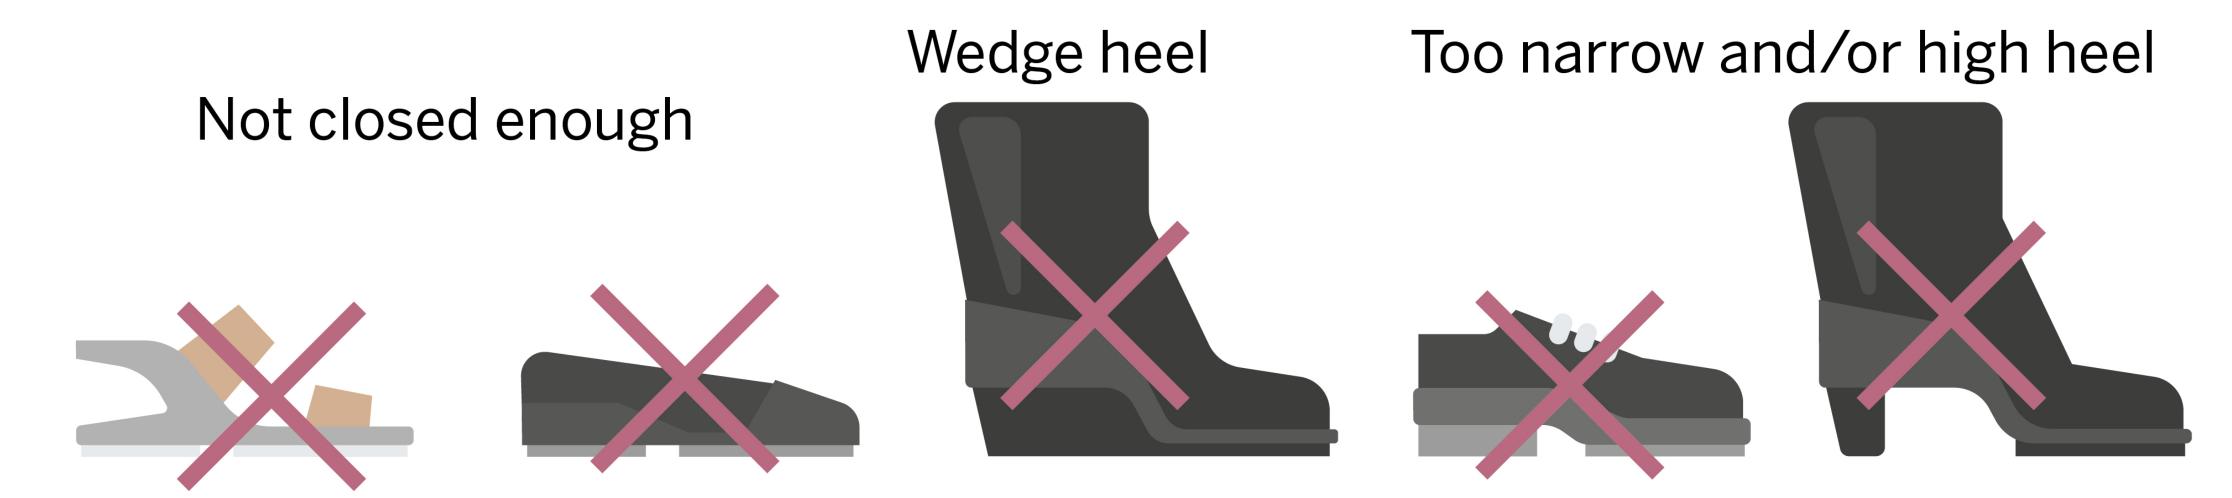

#### SAFE SHOES FOR THE VISIT

When visiting our production facilities, you will be provided with all necessary protective equipment. However, we ask that you arrive wearing appropriate, safe shoes. Safe shoes are closed-toe, low and wide-heeled, or completely flat. Please also be prepared to walk up several stairs and grating platforms during the visit.