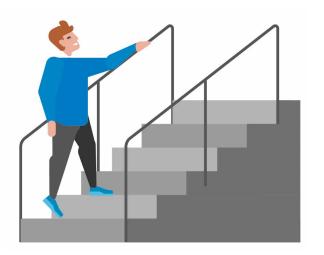

Hold on to the railings when you move on the stairs and focus on walking.

In case of fire alarms or other emergencies, follow the instructions of the mill representative.

Taking photos or videos without permission is prohibited. The area has recording camera surveillance.