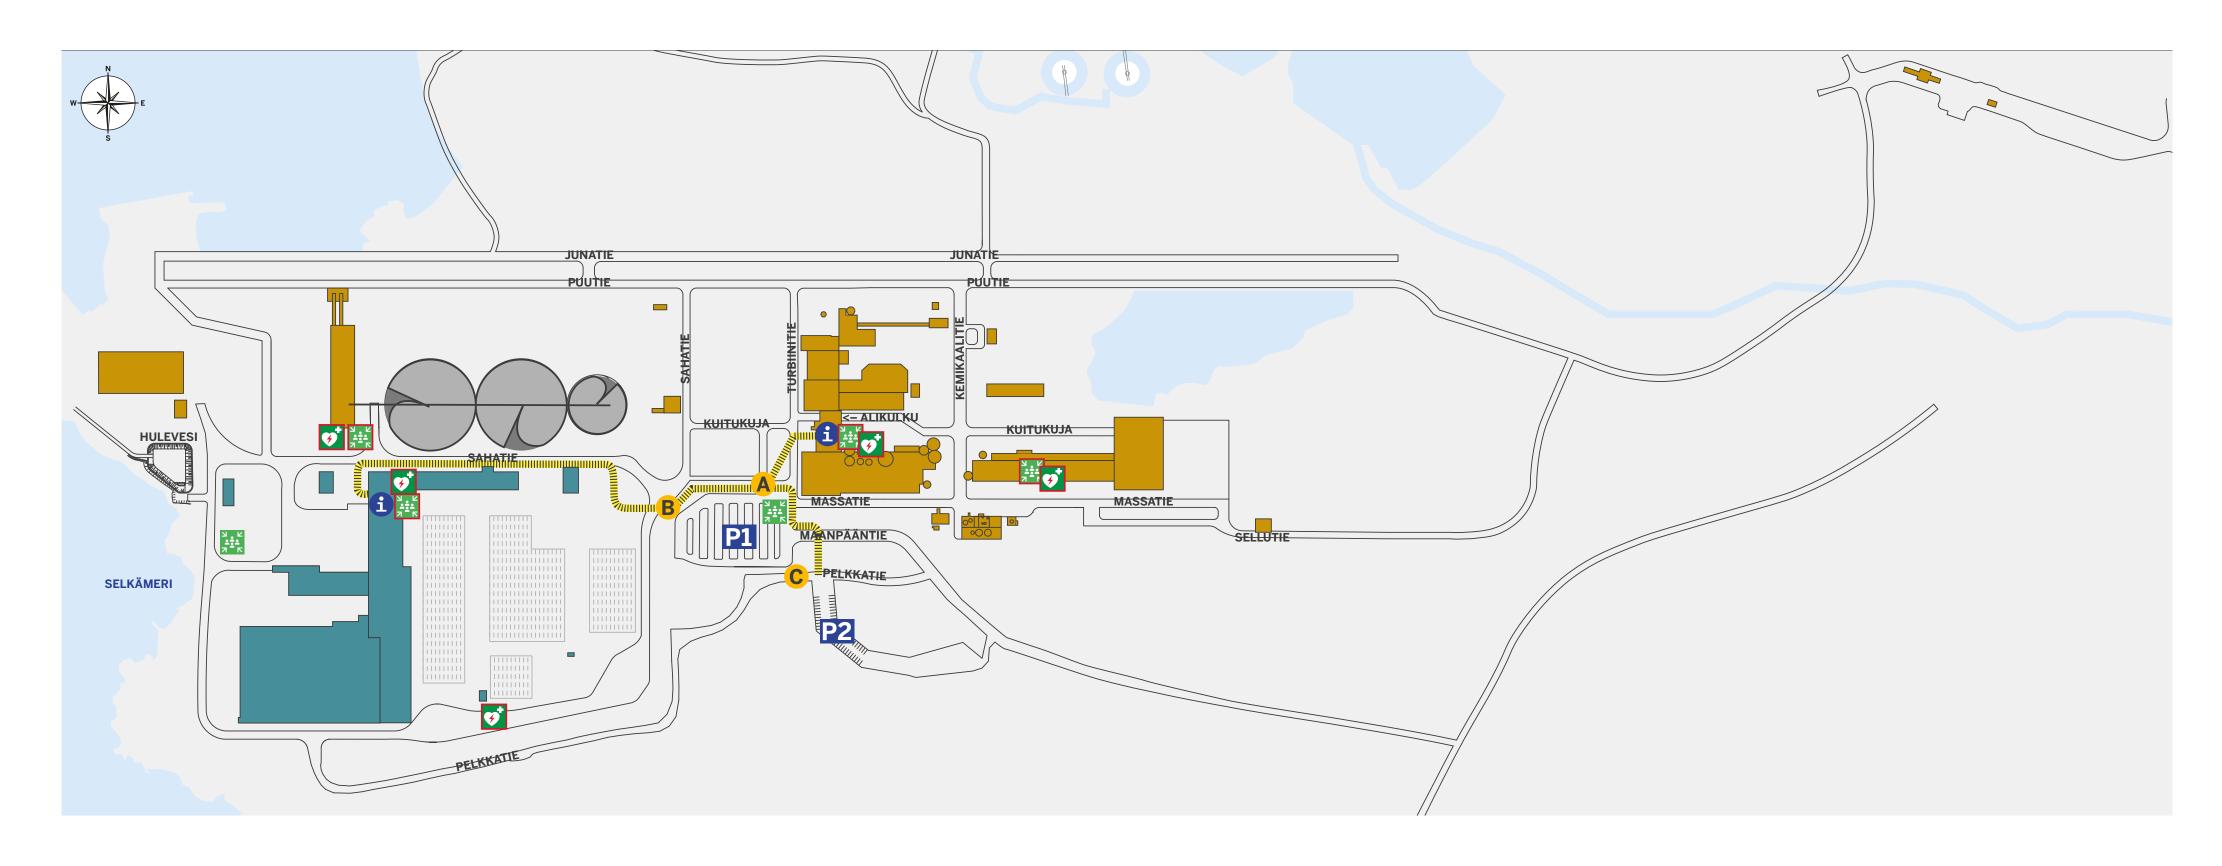

#### **WHEN YOU ARRIVE**

Address of the pulp mill: Maanpääntie 9, Rauma (A-gate). Address of the sawmill: Maanpääntie 6, Rauma (B-gate).

When you arrive, park in the parking area and inform the mill's contact person by phone. Your contact person will pick you up from the gate or give you further instructions.