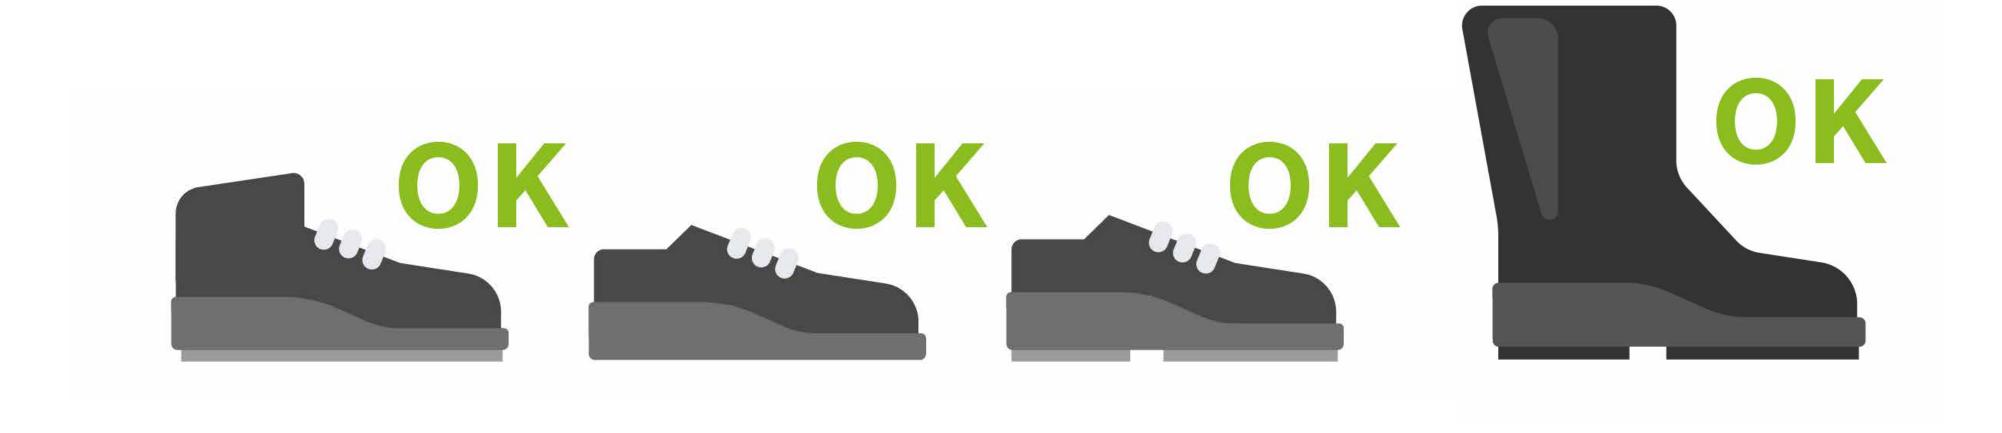

#### SAFE SHOES FOR THE VISIT

When visiting our production facilities, you will be provided with all necessary protective equipment. However, we ask that you arrive wearing appropriate, safe shoes. Safe shoes are closed-toe, low and wide-heeled, or completely flat. Please also be prepared to walk up several stairs and grating platforms during the visit.