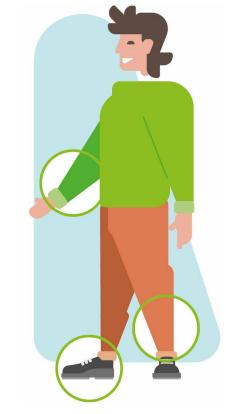

#### SAFE SHOES FOR THE VISIT

When visiting our production facilities, you will be provided with all necessary protective equipment. However, we ask that you arrive wearing appropriate, safe shoes. Safe shoes are closed-toe, low and wide-heeled, or completely flat. Please also be prepared to walk up several stairs and grating platforms during the visit.